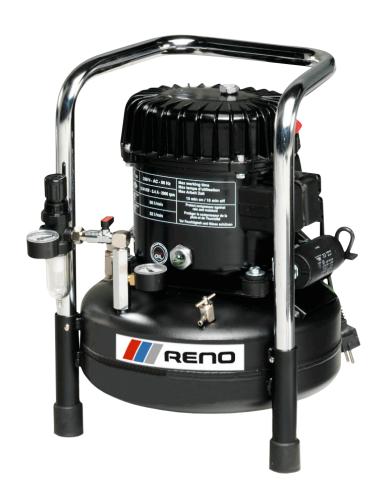

## **SILENT AIR 0,5**

## Only 40 dB(A)!

Extremely silenced model, ideal for small indoor tasks.

## SILENT COMPRESSOR

Very handy compressor, suitable for small craftsman tasks in customer homes. Weighing only 25 kg and with a lifting bar, this compressor is easy to transport. Only requires single-phase power supply.

|                |          |      |     | <b>→</b> | Ø   | 60   |    | <b>#</b> | kg |             |
|----------------|----------|------|-----|----------|-----|------|----|----------|----|-------------|
| Model          | Art. no. | kW   | hp  | L/min.   | bar | rpm  | L  | V        | kg | LxWxH (mm)  |
| Silent Air 0,5 | 4005     | 0.37 | 0.5 | 50       | 8   | 2800 | 10 | 230/1/50 | 25 | 300x300x400 |