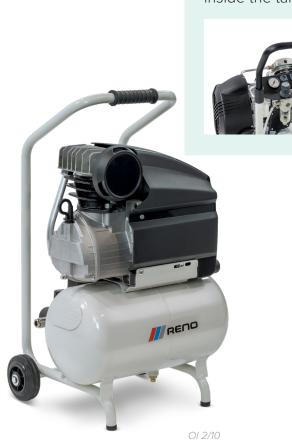

## TROLLEY COMPRESSOR

The single-phase trolley models are popular for smaller tasks on construction sites, and other craftsman tasks on the road. Very easy to move around in difficult terrain. Including thermal protection and cast iron cylinders.

|                |            | ė.  |     | <u>→</u> |     | 60   |    | 7        | kg |             |
|----------------|------------|-----|-----|----------|-----|------|----|----------|----|-------------|
| Model          | Art. no.   | kW  | hp  | L/min.   | bar | rpm  | L  | V        | kg | LxWxH (mm)  |
| OI 2/10        | 1129740380 | 1.5 | 2   | 220      | 10  | 2850 | 10 | 230/1/50 | 21 | 420x330x635 |
| OI 2,5/20 MV30 | 1121090506 | 1.8 | 2.5 | 300      | 10  | 1450 | 20 | 230/1/50 | 40 | 520x430x860 |