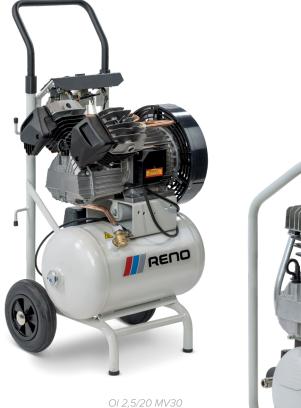

## Including filter panel

OI 2,5/20 MV30 are equipped with a filter panel where you can see outlet pressure and the pressure inside the tank.

## TROLLEY COMPRESSOR

The single-phase trolley models are popular for smaller tasks on construction sites, and other craftsman tasks on the road. Very easy to move around in difficult terrain. Including thermal protection and cast iron cylinders.

|                |            | ė.  |     | <u>→</u> |     | 60   |    | 7        | kg |             |
|----------------|------------|-----|-----|----------|-----|------|----|----------|----|-------------|
| Model          | Art. no.   | kW  | hp  | L/min.   | bar | rpm  | L  | V        | kg | LxWxH (mm)  |
| OI 2/10        | 1129740380 | 1.5 | 2   | 220      | 10  | 2850 | 10 | 230/1/50 | 21 | 420x330x635 |
| OI 2,5/20 MV30 | 1121090506 | 1.8 | 2.5 | 300      | 10  | 1450 | 20 | 230/1/50 | 40 | 520x430x860 |