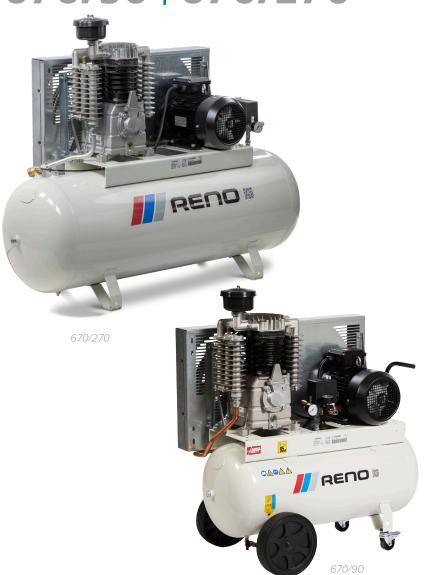

## 670/90 | 670/270

## PROFESSIONAL COMPRESSOR

Sturdy, reliable compressor with two cast iron cylinders. For light industrial use and auto repair shops with multiple users. Equipped with powerful pump for higher efficiency. Available in mobile and stationary versions.

| Model   | Art. no.   | kW | hp  | L/min. | L/min.* | bar | rpm  | L   | dB(A) | V**      | kg  | LxWxH (mm)    |
|---------|------------|----|-----|--------|---------|-----|------|-----|-------|----------|-----|---------------|
| 670/90  | 4116000534 | 4  | 5.5 | 666    | 417     | 11  | 1000 | 90  | 95    | 400/3/50 | 140 | 1008×511×1109 |
| 670/270 | 4116000320 | 4  | 5.5 | 666    | 417     | 11  | 1000 | 270 | 95    | 400/3/50 | 160 | 1490x510x1195 |