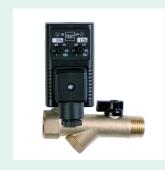

## **Accessories:**

We recommend adding automatic water drain, to ensure optimized operation. Art. no. 400470.