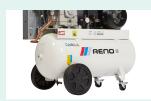

## Need for mobility?

The mobile 670/90, with sturdy wheels and handle, ensures you high mobility for your air tasks.