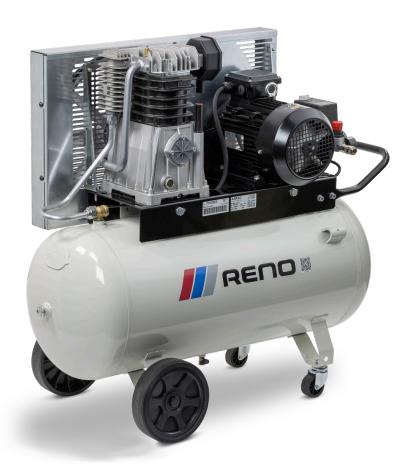

## 500/90

Very popular auto compressor designed for mobility, with sturdy wheels in the front and back.

## STURDY WORKSHOP COMPRESSOR

Highly mobile compressor, suitable for tasks in an auto repair shop or for agricultural purposes. With two 100% cast iron cylinders, regulator and non-puncture wheels.

|        |            | <b>İ</b> |    | <u>→</u> | -<br>Chille<br>Chille | Ç   | 60   |    | ۶        | kg |              |
|--------|------------|----------|----|----------|-----------------------|-----|------|----|----------|----|--------------|
| Model  | Art. no.   | kW       | hp | L/min.   | L/min.*               | bar | rpm  | L  | V**      | kg | LxWxH (mm)   |
| 500/90 | 4116000315 | 3        | 4  | 484      | 369                   | 11  | 1115 | 90 | 400/3/50 | 70 | 1000x390x815 |

\* At 7 bar

\*\* Also available for 230/3/50.