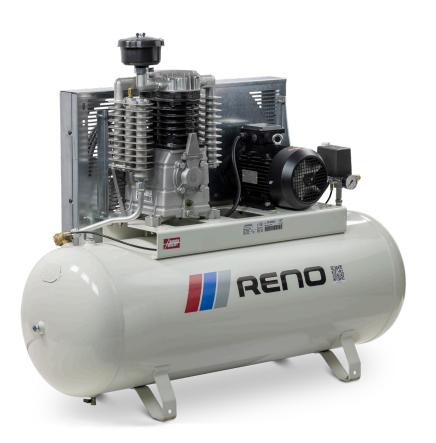

## 15 BAR COMPRESSOR

Compressor designed for 15 bar pressure, suitable for light industrial tasks that require high pressure. Equipped with cast iron cylinders. Available in two models, with 3 or 4 kW motor, both mounted on a 200 L air receiver.

|         |            | <u>ا</u> |     | <u>→</u> | all     |     | 60  |     | ۶        | kg  | Δ             |
|---------|------------|----------|-----|----------|---------|-----|-----|-----|----------|-----|---------------|
| Model   | Art. no.   | kW       | hp  | L/min.   | L/min.* | bar | rpm | L   | V**      | kg  | LxWxH (mm)    |
| 410/200 | 4116000316 | 3        | 4   | 405      | 298     | 15  | 630 | 200 | 400/3/50 | 140 | 1400x485x1130 |
| 670/200 | 4116000321 | 4        | 5.5 | 684      | 370     | 15  | 785 | 200 | 400/3/50 | 125 | 1400x485x1130 |