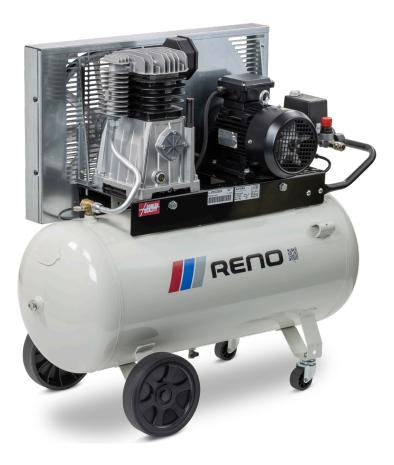

## Mobile all-rounder

Highly versatile compressor, that will fit most smaller tasks around the workshop.

## MOBILE WORKSHOP COMPRESSOR

Sturdy, mobile compressor well-suited for smaller tasks in workshops. Incl. regulator, two cast iron cylinders and non-puncture wheels.

|        |            | ÷.  |    | <u>→</u> | all     |     | 60   |    | ۶        | kg |              |
|--------|------------|-----|----|----------|---------|-----|------|----|----------|----|--------------|
| Model  | Art. no    | kW  | hp | L/min.   | L/min.* | bar | rpm  | L  | V**      | kg | LxWxH (mm)   |
| 400/90 | 4116000313 | 2.2 | 3  | 393      | 228     | 10  | 1050 | 90 | 400/3/50 | 55 | 1000x390x815 |
| 450/90 | 4116000314 | 2.2 | 3  | 444      | 286     | 11  | 1050 | 90 | 400/3/50 | 55 | 1000x390x815 |

## 400/90 | 450/90