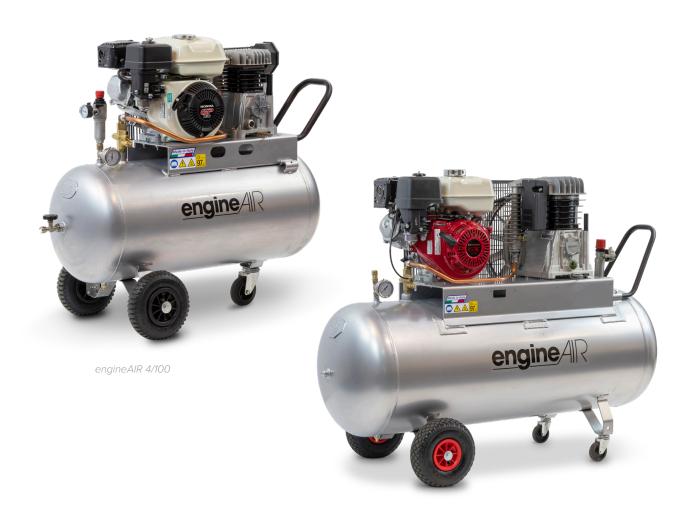

## 4/100 | 9/270

engineAIR 9/270

## MOBILE PETROL-DRIVEN COMPRESSOR

Mobile piston compressor with petrol-driven Honda motor. Both models are equipped with ergonomic handle and sturdy wheels. 4/100 is well-suited for use in workshops with small tasks, while 9/270 is a powerful compressor for more demanding tasks.

|                 |            |     |     | <b>→</b> | Ø   | 60   |     | kg  |               |
|-----------------|------------|-----|-----|----------|-----|------|-----|-----|---------------|
| Model           | Art. no.   | kW  | hp  | L/min.   | bar | rpm  | L   | kg  | LxWxH (mm)    |
| engineAIR 4/100 | 1121440138 | 3.4 | 4.8 | 320      | 10  | 1350 | 100 | 70  | 1110×520×940  |
| engineAIR 9/270 | 1121440121 | 6.2 | 8.4 | 552      | 10  | 1160 | 270 | 170 | 1540x630x1160 |