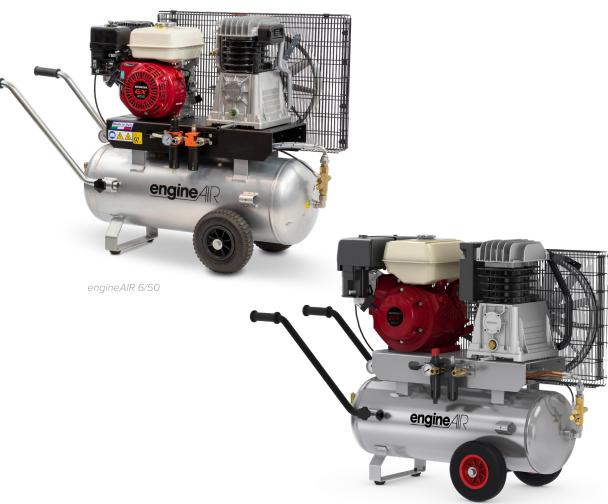

## 6/50 | 9/50

COMPRESSED AIR PISTON COMPRESSORS PETROL/DIESEL

engineAIR 9/50

## PETROL-DRIVEN CONSTRUCTION COMPRESSOR

Mobile compressor for construction sites, with petrol-driven motor and powerful pump. Built for easy transportation around construction sites and other craftsman tasks. 9/50 is available for both 10 bar and 14 bar, if higher pressure is needed.

|                      |            | ÷.  |     | <u>♦ ال</u> |     | 60'  |    | kg  |              |
|----------------------|------------|-----|-----|-------------|-----|------|----|-----|--------------|
| Model                | Art. no.   | kW  | hp  | L/min.      | bar | rpm  | L  | kg  | LxWxH (mm)   |
| engineAIR 6/50       | 1121440120 | 4.3 | 5.8 | 454         | 10  | 1280 | 50 | 88  | 1270x440x880 |
| engineAIR 9/50 10bar | 1121440117 | 6.2 | 8.4 | 552         | 10  | 1160 | 50 | 100 | 1270x440x910 |
| engineAIR 9/50 14bar | 1121440124 | 6.2 | 8.4 | 524         | 14  | 1100 | 50 | 100 | 1270x440x910 |