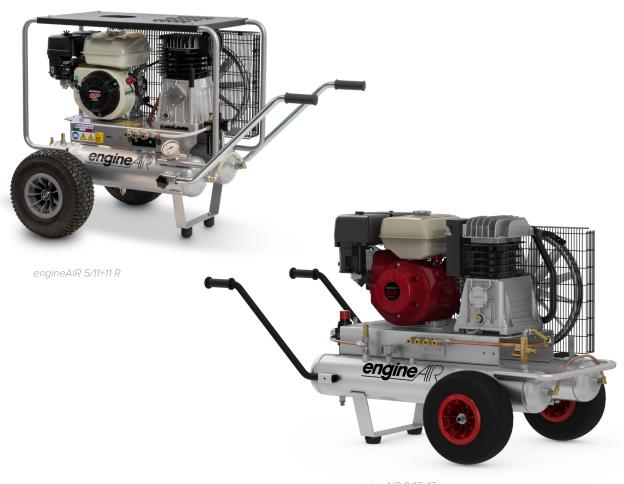

## 5/11+11 | 5/11+11R | 9/17+17

engineAIR 9/17+17

## PETROL-DRIVEN TWIN COMPRESSOR

Transportable compressor with twin receivers. With its petrol-driven Honda motor, handles and sturdy wheels, this compressor is ideal for use on construction sites. 5/11+11R is equipped with a robust steel frame and top plate as extra protection.

|                     |            |     |     | <del>&gt;=</del> | Ø   | 60   |       | kg  |              |
|---------------------|------------|-----|-----|------------------|-----|------|-------|-----|--------------|
| Model               | Art. no.   | kW  | hp  | L/min.           | bar | rpm  | L     | kg  | LxWxH (mm)   |
| engineAIR 5/11+11   | 1121440114 | 3.5 | 4.8 | 411              | 10  | 1070 | 11+11 | 70  | 1230x710x750 |
| engineAIR 5/11+11 R | 1121440115 | 3.5 | 4.8 | 411              | 10  | 1070 | 11+11 | 78  | 1230x710x800 |
| engineAIR 9/17+17   | 1121440125 | 6.2 | 8.4 | 552              | 10  | 1160 | 17+17 | 107 | 1480x760x850 |