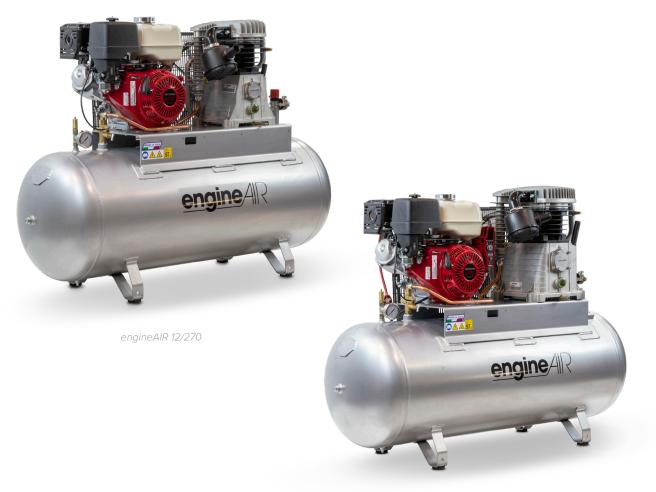

## 12/270 | 13/270

engineAIR 13/270

## STATIONARY PETROL-DRIVEN COMPRESSOR

Stationary compressor with petrol-driven motor, for tasks that require a lot of air or multiple users. Well-suited for agriculture and auto repair shops. 13/270 is available in 10 and 14 bar versions, while 12/270 is designed for 14 bar.

|                        |            |     |      | <del>ک</del> | Ø   | 60   |     | kg  |               |
|------------------------|------------|-----|------|--------------|-----|------|-----|-----|---------------|
| Model                  | Art. no.   | kW  | hp   | L/min.       | bar | rpm  | L   | kg  | LxWxH (mm)    |
| engineAIR 13/270 10 ES | 1121440119 | 8.6 | 11.7 | 676          | 10  | 1185 | 270 | 185 | 1540x520x1080 |
| engineAIR 13/270 14 ES | 1121440122 | 8.6 | 11.7 | 633          | 14  | 1110 | 270 | 185 | 1540x520x1080 |
| engineAIR 12/270 ES    | 1121440123 | 8.6 | 11.7 | 972          | 14  | 1045 | 270 | 195 | 1540x520x1130 |