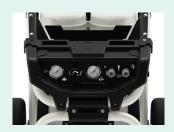

## **Operational panel**

User-friendly operational panel is placed at the front, for easy pressure readings, etc.