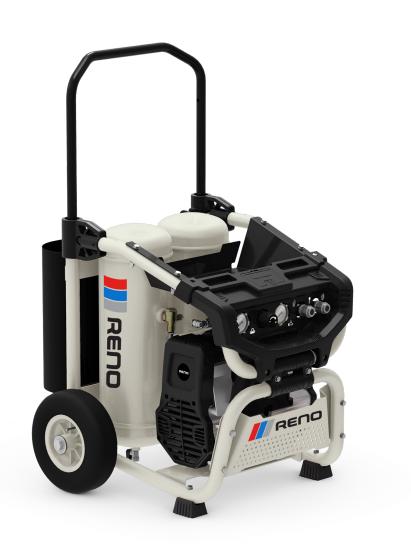

## OIL-FREE TROLLEY COMPRESSOR

Handy, mobile trolley compressor designed for craftsman tasks. The large, robust wheels and handle make it easy to transport the compressor. The motor is protected underneath a metal frame, so the compressor can easily be used on construction sites and likewise.

|              |            | <b>İ</b> |    | <u>♦ ال</u> |     | 60   |       | 7        | kg |             |
|--------------|------------|----------|----|-------------|-----|------|-------|----------|----|-------------|
| Model        | Art. no.   | kW       | hp | L/min.      | bar | rpm  | L     | V        | kg | LxWxH (mm)  |
| OF 2/15 Cart | 1129740606 | 1.5      | 2  | 230         | 9   | 1420 | 2x7.5 | 230/1/50 | 41 | 573x620x873 |