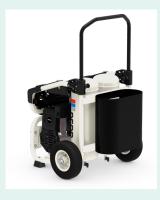

## **Equipment bin**

Store your pneumatic equipment in the pre-in-stalled bin.

## OIL-FREE TROLLEY COMPRESSOR

Handy, mobile trolley compressor designed for craftsman tasks. The large, robust wheels and handle make it easy to transport the compressor. The motor is protected underneath a metal frame, so the compressor can easily be used on construction sites and likewise.