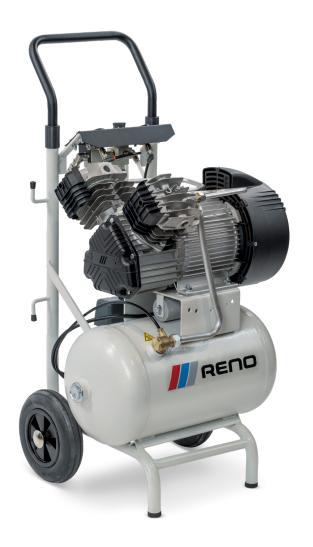

## OF 2,5/20

The trolley model is easy to transport and move around, and thus ideal for life on the road.

With filter panel

## OIL-FREE TROLLEY COMPRESSOR

Small, sturdy piston compressor with powerful MV25 pump. Its trolley design makes it ideal for small tasks on the road, as it is easy to transport and only requires single-phase power. Especially well-suited for small craftsman tasks.