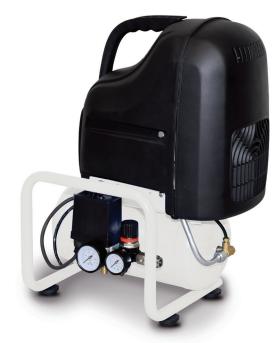

## 12/24 VDC

The 100/5 compressor only requires 12 or 24 VDC power and is thus ideal for use on the road, inside service vehicles or likewise.

## MOBILE OIL-FREE COMPRESSOR

Lightweight mobile compressor for small craftsman tasks and hobby use. 100/5 only requires 12/24 V, and is equipped with handle, making it ideal for tasks on the road.

|          |            | ŧ.    |     | <del>ک</del> | Ø   | 60   |   | <b>#</b> | kg |             |
|----------|------------|-------|-----|--------------|-----|------|---|----------|----|-------------|
| Model    | Art. no.   | kW    | hp  | L/min.       | bar | rpm  | L | V        | kg | LxWxH (mm)  |
| OF 1,5/6 | 1121020393 | 1,5   | 2   | 220          | 8   | 2850 | 6 | 230/1/50 | 14 | 363x279x251 |
| 100/F    | 4016 -     | 270 W | 0.5 | 25           | 8   | 1500 | 5 | 12 VDC   | 10 | 400x160x420 |
| 100/5    |            | 270 W | 0.5 | 50           | 8   | 3000 | 5 | 24 VDC   |    |             |