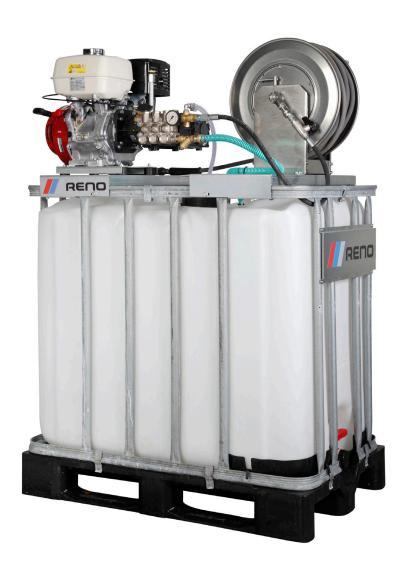

## MOBILE CLEANER ON PALLET TANK

High pressure cleaner developed specifically for algae treatment and other construction jobs, in need of mobility for cleaning tasks without access to power supply. Both models have a powerful Honda motor, and are available with either manual or electric starter.

## 800 or 1,000 L?

This special designed cleaner is available with a 800 or 1,000 L pallet tank.

## **Including:**

- ✓ Manual hose reel
- ✓ Hose 40 m non-blackening