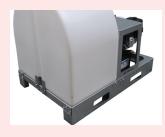

## Integrated hose reel

With manual hose reel in stainless steel, for 50 m hose.