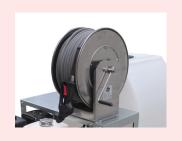

## MOBILE HIGH PRESSURE CLEANER UNIT

Transportable cleaner unit with 300 L tank, for water or chemical mixture, incl. automatic float valve to avoid overfilling. Built with a powerful Honda GX390 motor, electric starter, ceramic pistons and battery.