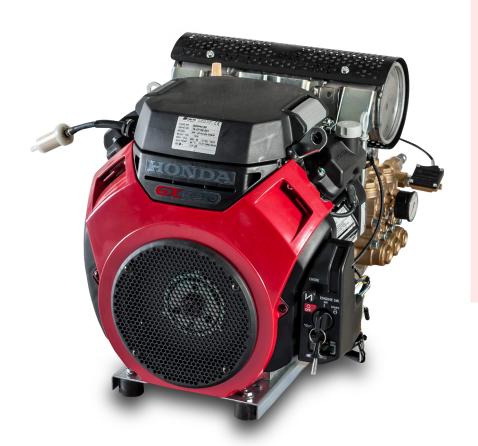

## Honda motor

With its powerful Honda motor, this cleaner can handle tough tasks.

## PETROL-DRIVEN INDUSTRY CLEANER

Powerful, petrol-driven high pressure cleaner for larger cleaning tasks where mobility is a must. With ceramic pistons and 20 hp motor. Both models are designed with electric starter.