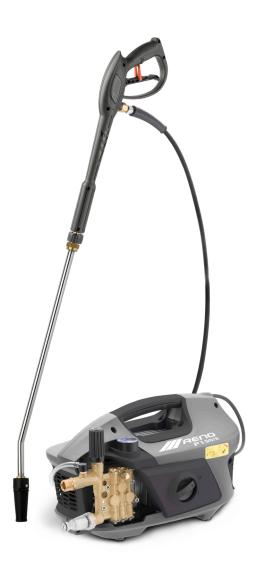

## **COMPACT CLEAN 150/8**

## SEMI-PROFESSIONAL CLEANER

Small, robust high pressure cleaner with powerful motor an brass pump head. Well-suited for craftsmen and small construction tasks. Incl. smart gauge for easy reading and regulation of the pressure. Including 8 m hose and lance.

|        |          |     | ģ.  |     | 60'  | Ç   |        |         | ۶        | kg   |             |
|--------|----------|-----|-----|-----|------|-----|--------|---------|----------|------|-------------|
| Model  | Art. no. | kW  | hp  | Amp | rpm  | bar | L/min. | Max. °C | V        | kg   | LxWxH (mm)  |
| P150/8 | 15205    | 2.5 | 3.4 | -   | 2800 | 150 | 8      | 50      | 230/1/50 | 16.8 | 433x263x275 |