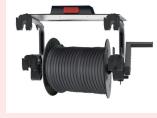

## Accessories:

P150/8 can be used as it is, or you can mount it on a wall or on a handy cart, depending on your specific needs.

| Kit                              | Art. no. |
|----------------------------------|----------|
| Cart mounting                    | 41869    |
| Cart mounting incl. hose reel    | 41738    |
| Wall mounting                    | 41739    |
| Wall mounting<br>incl. 15 m hose | 41880    |