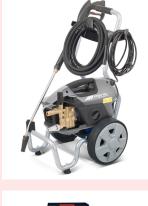

## Accessories:

P150/8 can be used as it is, or you can mount it on a wall or on a handy cart, depending on your specific needs.

| Kit                              | Art. no. |
|----------------------------------|----------|
| Cart mounting                    | 41869    |
| Cart mounting incl. hose reel    | 41738    |
| Wall mounting                    | 41739    |
| Wall mounting<br>incl. 15 m hose | 41880    |