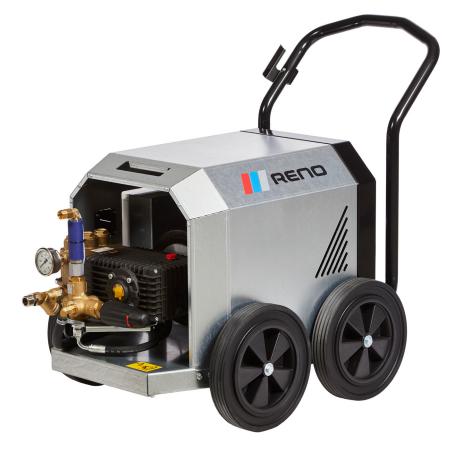

## MOBILE COLD WATER CLEANER

Powerful and robust high-pressure cleaner, where high pressure or large flow is required, developed for the larger tasks in agriculture and heavy industry, with a focus on functionality and ergonomics. Extremely solidly built of galvanized steel plate, quality motor with flex coupling and pump with ceramic pistons. The machine has pressureless control, automatic start / stop and soft start.

|        |          |    |    |     | 60   | Ý   | <b></b> | × 1     | •        | kg  |                  |
|--------|----------|----|----|-----|------|-----|---------|---------|----------|-----|------------------|
| Model  | Art. no. | kW | hp | Amp | rpm  | bar | l/min.  | Max. °C | V        | kg  | LxWxH (mm)       |
| 200/35 | M20035   | 15 | 20 | 30  | 1400 | 200 | 35      | 60      | 400/3/50 | 145 | 1075x616x600/868 |
| 400/18 | M40018   | 15 | 20 | 30  | 1400 | 400 | 18      | 60      | 400/3/50 | 155 | 1075x616x600/868 |
| 500/15 | M50015   | 15 | 20 | 30  | 1400 | 500 | 15      | 60      | 400/3/50 | 155 | 1075x616x600/868 |