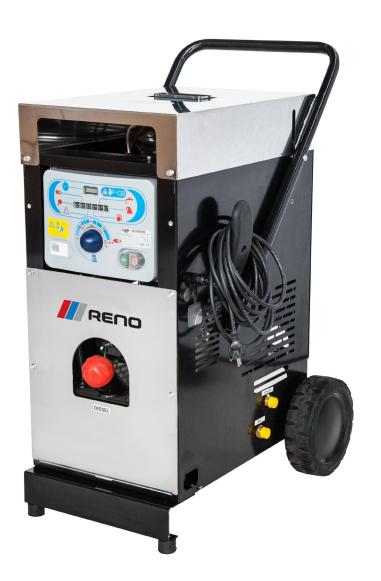

## **HOTBOX BRD 900-12**

## **Easy operation**

With its user-friendly control panel, the BRD 900-12 hotbox is very easy to operate.

This hotbox is also available in 350 and 500 bar versions. Contact us for more information.

## 12 V HOTBOX

Handy, mobile hotbox for various cleaning tasks, that require mobility and hot water. Used combined with a cold water cleaner to supply hot water, with a pressure of 250 bar. Easy filling of diesel. Only requires 12 V power supply.

|            |            |      |     |     | 60  | Ø   |        |         | <b>#</b> | kg  |               |
|------------|------------|------|-----|-----|-----|-----|--------|---------|----------|-----|---------------|
| Model      | Art. no.   | kW   | hp  | Amp | rpm | bar | L/min. | Max. °C | V        | kg  | LxWxH (mm)    |
| BRD 900-12 | HB9025-12V | 0.25 | 0.3 | 53  | -   | 250 | 15-30  | 140*    | 12       | 130 | 650x1000x1200 |