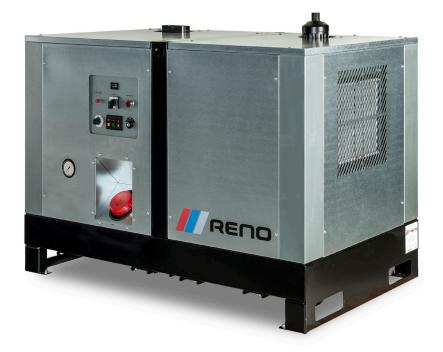

## **GEYSER SD15**

## STATIONARY DIESEL HOT WATER CLEANER

If your tasks require mobility, this hot water cleaner is designed for life on the road. Especially well-suited for tasks in construction, with no access to power. The cleaner is diesel-driven (40 L tank) and designed with a Kubota water-cooled motor.

|             |          |      |    |     | 60   | Ø   |        |         | <b>#</b> | kg  |               |
|-------------|----------|------|----|-----|------|-----|--------|---------|----------|-----|---------------|
| Model       | Art. no. | kW   | hp | Amp | rpm  | bar | L/min. | Max. °C | V        | kg  | LxWxH (mm)    |
| Geyser SD15 | DHW26021 | 14.9 | 20 | -   | 1400 | 260 | 21     | 110*    | -        | 355 | 1440×800×1090 |