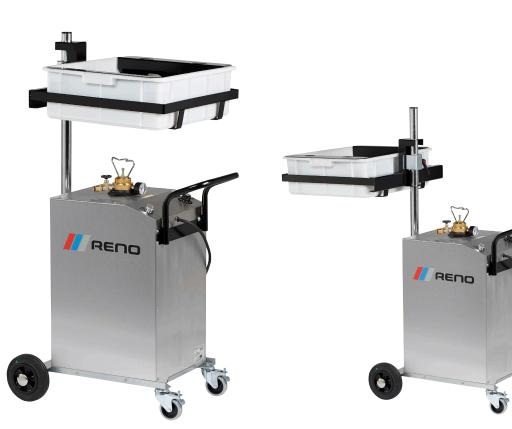

## **BRAKE CLEANER**

## BRAKE CLEANER

Our brake cleaner is essential for any auto repair shop. Very handy to use, and with integrated heater (2000 W). Tank and cover in stainless steel ensure longevity.

|               |          | Ý   |        | ρ | ۶   | 0  |
|---------------|----------|-----|--------|---|-----|----|
| Model         | Art. no. | bar | l/min. | m | m   | L  |
| Brake cleaner | 6004     | 6   | 1.5    | 3 | 3,3 | 23 |