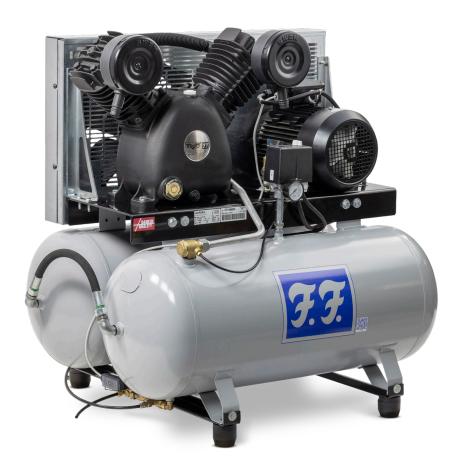

## FF 970/90+90

## TWIN INDUSTRY COMPRESSOR

Powerful industry compressor with twin receivers, for higher air flow. Well-suited for industrial and agricultural use, and for large auto repair shops with multiple users. Equipped with cast iron block and automatic water drainage. Available with or without Star-Delta start.

| Model           | Art. no.   | kW  | hp  | L/min. | L/min.* | bar | rpm | L     | V**      | kg  | LxWxH (mm)    |
|-----------------|------------|-----|-----|--------|---------|-----|-----|-------|----------|-----|---------------|
| FF 970/90+90    | 4116000350 | 5.5 | 7.5 | 966    | 561     | 10  | 784 | 90+90 | 400/3/50 | 200 | 1000x750x1130 |
| FF 970/90+90 YD | 4116000351 | 5.5 | 7.5 | 966    | 561     | 10  | 784 | 90+90 | 400/3/50 | 200 | 1000x750x1130 |