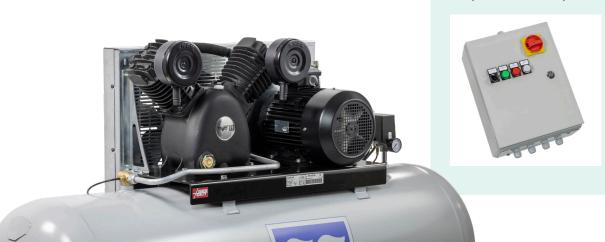

## FF 970/500

## LARGE INDUSTRIAL COMPRESSOR

Powerful FF compressor with large 500 L air receiver, to ensure maximum air flow for multiple users at once. 100% cast iron block/ring valves. Requires 25 ampere. Available with or without Star-Delta start.

## Star-Delta or not?

When choosing a compressor with Star-Delta starter, you protect your power supply with a lower ampere consumption.