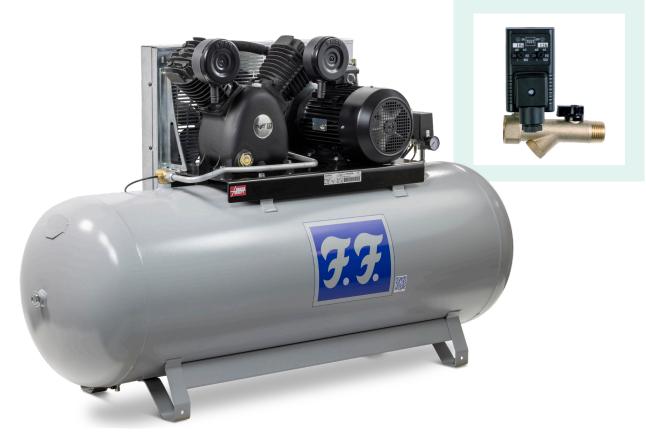

## FF 730/270 | 730/500

## POWERFUL INDUSTRY COMPRESSOR

Very strong compressor for industrial purposes, with multiple users and large tasks, that require a lot of air. 100% cast iron block/ring valves. With 270 or 500 L receiver.

## Accessories:

To ensure optimized operation, we always recommend to add automatic water drain. Art. no. 400470