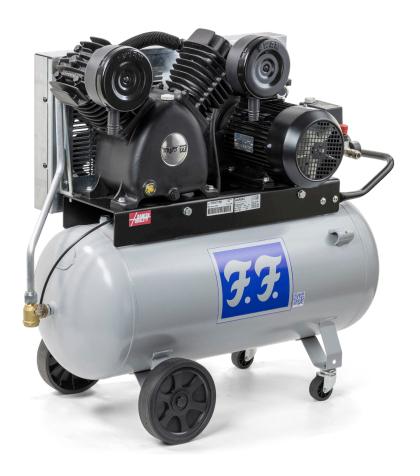

## FF 480/90

## FF INDUSTRIAL COMPRESSOR

Compressor for smaller industrial tasks, or small auto repair shops. Incl. 100% cast iron block. Very reliable compressor, available in mobile and stationary versions.

|  | <u>→</u> | $\Rightarrow$ | <b>②</b> | 60′ |  | <b>#</b> | kg | t |
|--|----------|---------------|----------|-----|--|----------|----|---|
|--|----------|---------------|----------|-----|--|----------|----|---|

| Model        | Art. no.   | kW | hp | L/min. | L/min.* | bar | rpm | L  | V**      | kg  | LxWxH (mm)   |
|--------------|------------|----|----|--------|---------|-----|-----|----|----------|-----|--------------|
| FF 480/90    | 4116000341 | 3  | 4  | 474    | 302     | 10  | 632 | 90 | 400/3/50 | 115 | 1000x380x880 |
| FF 480/90 ST | 4116000342 | 3  | 4  | 474    | 302     | 10  | 632 | 90 | 400/3/50 | 115 | 1000x380x880 |