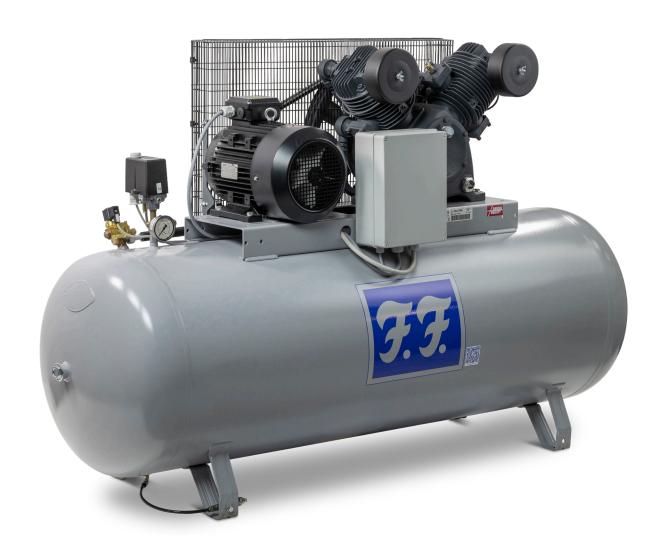

## FF 1300/500 | 1700/500

## LARGE INDUSTRIAL COMPRESSOR

Very powerful piston compressor with 4-cylinder cast iron block. Ideal for industrial purposes with multiple users. Incl. Star-Delta starter, which protects your power supply by lower ampere consumption.

| Model          | Art. no.   | kW  | hp | L/min. | L/min.* | bar | rpm  | L   | V**      | kg  | LxWxH (mm)    |
|----------------|------------|-----|----|--------|---------|-----|------|-----|----------|-----|---------------|
| FF 1300/500 YD | 4116000367 | 7.5 | 10 | 1300   | 814     | 10  | 855  | 500 | 400/3/50 | 310 | 1900x620x1170 |
| FF 1700/500 YD | 4116000369 | 11  | 15 | 1700   | 1107    | 10  | 1080 | 500 | 400/3/50 | 340 | 1900x620x1170 |