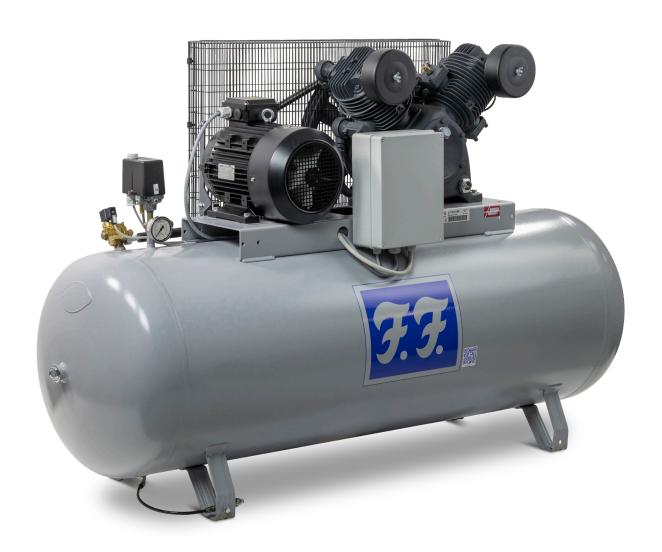

## FF 1100/500 | 1450/500

## 15 BAR INDUSTRY COMPRESSOR

Large industrial compressor, suitable for industries that require high pressure, and for large auto repair shops with multiple users. Equipped with 4-cylinder cast iron block and Star-Delta starter.

| Model          | Art. no.   | kW  | hp | L/min. | L/min.* | bar | rpm | L   | V**      | kg  | LxWxH (mm)    |
|----------------|------------|-----|----|--------|---------|-----|-----|-----|----------|-----|---------------|
| FF 1100/500 YD | 4116000368 | 7.5 | 10 | 1100   | 662     | 15  | 730 | 500 | 400/3/50 | 310 | 1900x620x1170 |
| FF 1450/500 YD | 4116000370 | 11  | 15 | 1450   | 955     | 15  | 960 | 500 | 400/3/50 | 340 | 1900x620x1170 |